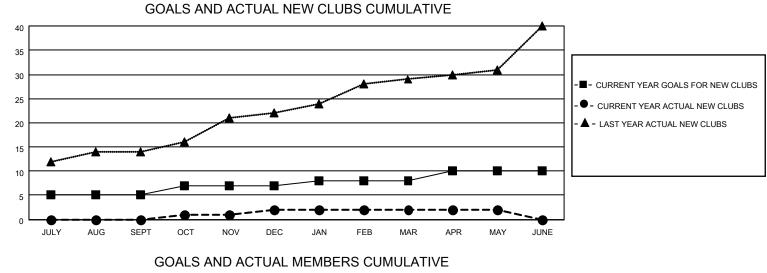

## LOCATION PAKISTAN

District 305 N1

Results as of: 5/31/2023

| Clubs                 |               |           |               | Members               |                        |                         |                                                    |
|-----------------------|---------------|-----------|---------------|-----------------------|------------------------|-------------------------|----------------------------------------------------|
| RESULTS FOR 2022-2023 |               |           |               | RESULTS FOR 2022-2023 |                        |                         |                                                    |
| QUARTER               | NEW CLUB GOAL | NEW CLUBS | DROPPED CLUBS | QUARTER MEME          | BER GROWTH NET<br>GOAL | MEMBER GROWTH<br>ACTUAL | DROPPED<br>MEMBERS ACTUAL<br>(including transfers) |
| JULY/AUG/SEPT         | 5             | 0         | 2             | JULY/AUG/SEPT         | 25                     | 153                     | 112                                                |
| OCT/NOV/DEC           | 2             | 2         | 11            | OCT/NOV/DEC           | 20                     | 260                     | 569                                                |
| JAN/FEB/MAR           | 1             | 0         | 2             | JAN/FEB/MAR           | 10                     | 246                     | 75                                                 |
| APR/MAY/JUNE          | 2             | 0         | 1             | APR/MAY/JUNE          | 15                     | 101                     | 83                                                 |