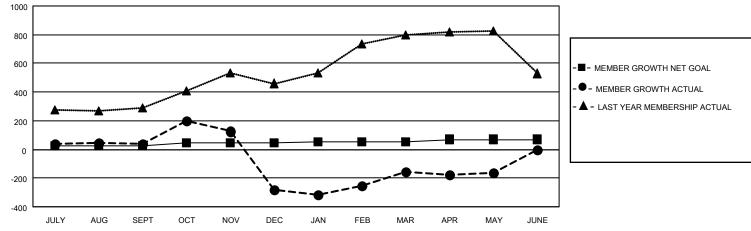

## LOCATION PAKISTAN

District 305 N1

Results as of: 5/31/2023

| Clubs                 |               |           |               | Members               |                        |                         |                                                    |
|-----------------------|---------------|-----------|---------------|-----------------------|------------------------|-------------------------|----------------------------------------------------|
| RESULTS FOR 2022-2023 |               |           |               | RESULTS FOR 2022-2023 |                        |                         |                                                    |
| QUARTER               | NEW CLUB GOAL | NEW CLUBS | DROPPED CLUBS | QUARTER MEME          | BER GROWTH NET<br>GOAL | MEMBER GROWTH<br>ACTUAL | DROPPED<br>MEMBERS ACTUAL<br>(including transfers) |
| JULY/AUG/SEPT         | 5             | 0         | 2             | JULY/AUG/SEPT         | 25                     | 153                     | 112                                                |
| OCT/NOV/DEC           | 2             | 2         | 11            | OCT/NOV/DEC           | 20                     | 260                     | 569                                                |
| JAN/FEB/MAR           | 1             | 0         | 2             | JAN/FEB/MAR           | 10                     | 246                     | 75                                                 |
| APR/MAY/JUNE          | 2             | 0         | 1             | APR/MAY/JUNE          | 15                     | 101                     | 83                                                 |